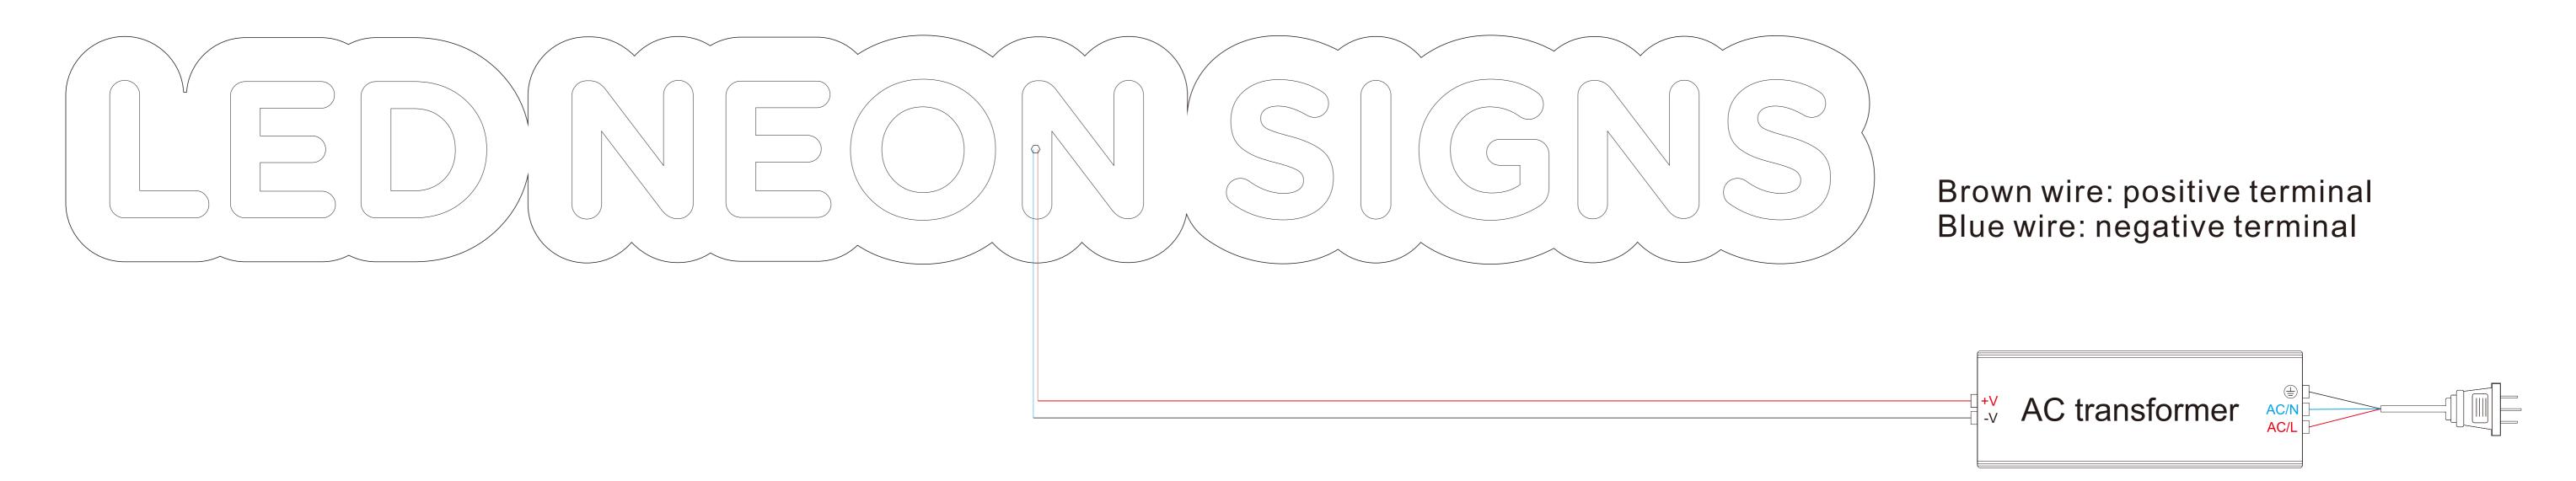

## Luxury Backlit Metal Signs Wiring Diagram

**NOTE**: ONLY ELECTRICIAN CAN WIRE THIS PRODUCT, MUST CAREFULLY CHECK AND CONFIRM EACH TERMINAL; THIS DIAGRAM IS FOR ILLUSTRATION PURPOSES, ACTUAL WIRE LOCATION TO BE CONFIRMED TO THE REAL PRODUCT.

## **READ BEFORE START:**

- The LED neon flex signs would be fix on a laser cutting clear acrylic panel by default, and we will finish the signs cables parallel connecting job.
- The cables of the LED neon flex signs can not connect to the AC power supply directly.
- We suggest using the cable 2.5 SQ mm as the main connecting cable.
- The distance between the AC transformer and the LED neon flex signs part within 5 meters (too much exhaust of low voltage DC).
- AC transformer needs to be grounded during installation.
- Use the connecting cable to connect the Input of AC transformer to AC power supply.
- Please give the AC transformer enough space for radiating heat. If the space have the ventilation system would be better.